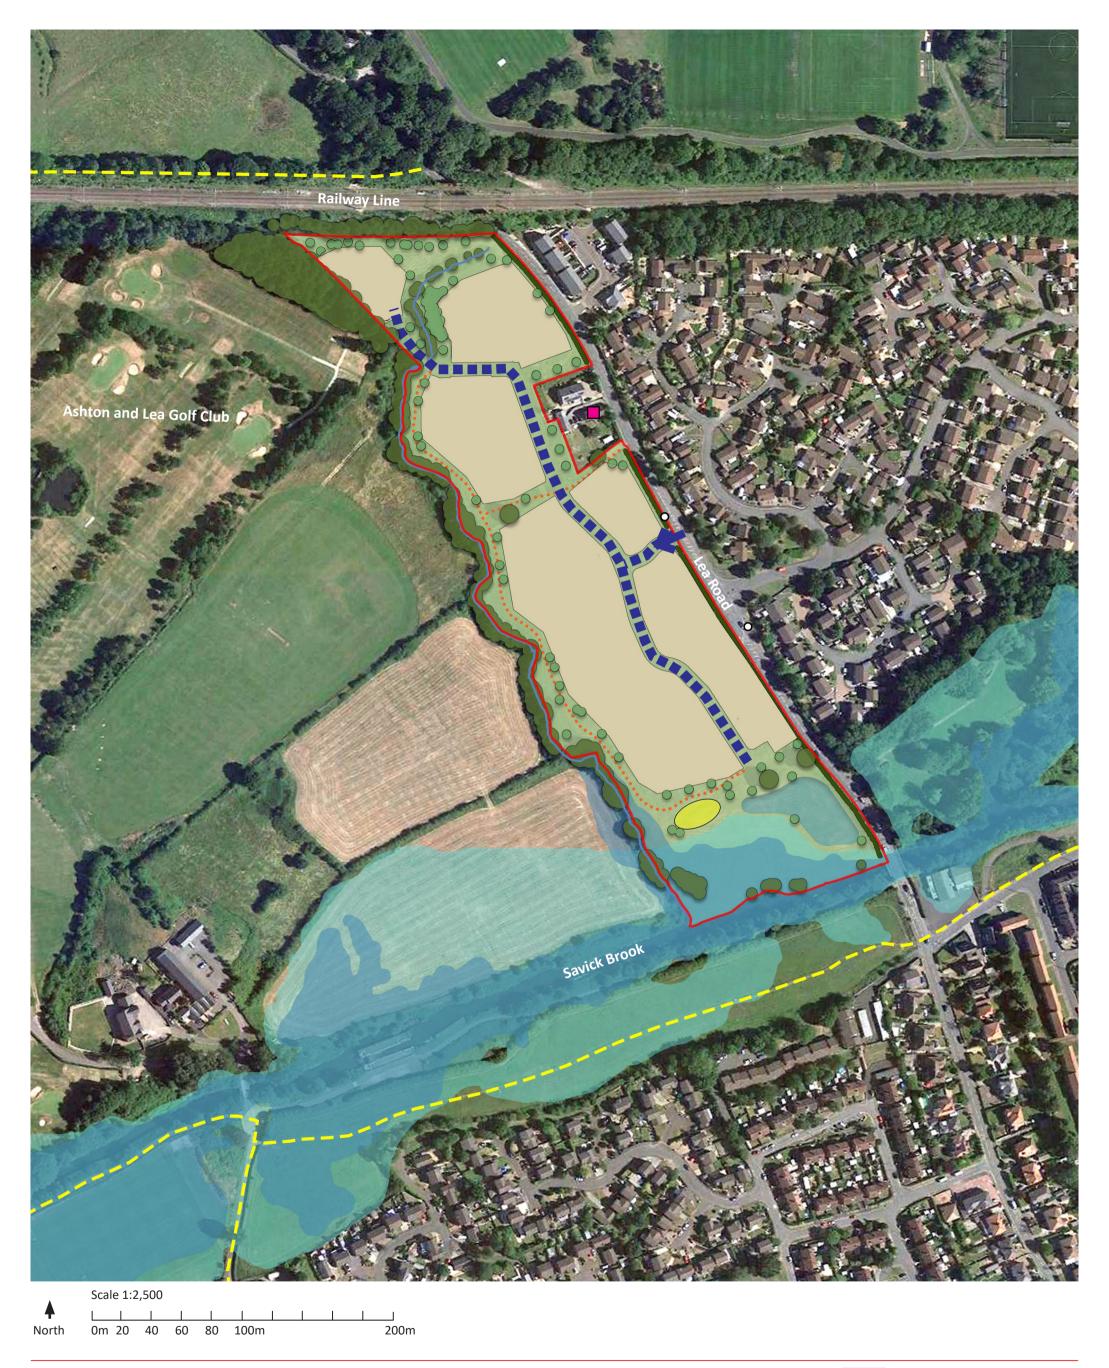

LANDSCAPE ARCHITECTURE ENVIRONMENTAL PLANNING MASTERPLANNING URBAN DESIGN

Canada House, 3 Chepstow Street, Manchester M1 5FW 0161 228 7721 mail@randallthorp.co.uk www.randallthorp.co.uk

Red line boundary

Existing listed building/structure Existing watercourse

Existing bus stop Potential development cell Potential principle road network Potential pedestrian routes

Flood zone 2

Flood zone 3

Potential green space

Potential SuDS Potential trees

Rev by: NJ Rev checker: NJ QM Status: Checked **Product Status:** 

**Confidential Review** 

Date: 21.10.21

Checker: NJ

Drawn by: SR/NJ

## Land at Lea Road, **Preston**

Development Framework Plan Southern Parcel

Drwg No: 790A-02A Scale: 1: 2,500 @ A3